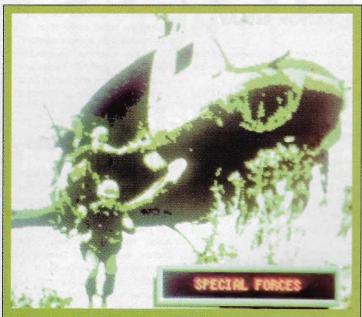

### SPECIAL F

Forces encompasses strategy, action, drug deals and a powerful juncta take-over. Your task is to lead a crack squad of commandos, with the main objective being to restore order.

Commanding your squad you fight in the desert, through temperate jungles, your success in each mission directly relating to the next section of the mission. It's a game of strategy and battle tactics.

The game is to published by Microprose on Amiga and ST in early '92 and is being programmed by Sleepless Knights.